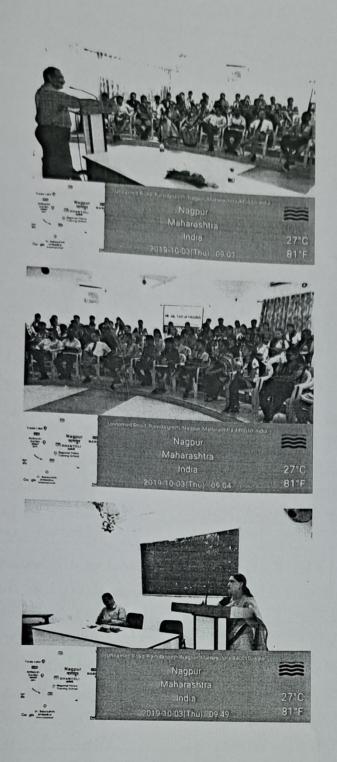

## Report

In order to remove the regional disparity in the state, Govt. of Maharashtra has decided to develop a composite project called 'Multi-Model International Passenger and Cargo Hub Airport at Nagpur' (MIHAN). The project comprises of developing the existing domestic airport of Nagpur as an international passenger and cargo hub airport, along with a huge Special Economic Zone (SEZ), which is adjoining to the boundary of the airport. MIHAN is supposed to house various export oriented units like I.T. industries, gems and jewellery, garments, electronic goods, pharmaceuticals, processed foods and any other type of industries. It is proposed to have a huge road terminal, huge warehouse, open stockyard, cold storage, etc. and by the side of this road terminal, Thus, MIHAN is a composite project of airport, road terminal, rail terminal, SEZ and various other allied services like housing, health city, international school and many more.

Eminent Guest Speaker Shri. Hemant Waghmare, Project Officer, MCED introduced the concept of MIHAN and highlighted some of the current data of MIHAN to explain how much it has progressed over a decade since its inception. There are around 48 SEZ and around 5000 employees. In his lecture, he guided students to grab this opportunity of employment by value adding some important skills. He also gave equal importance towards entrepreneurship projects in MIHAN, he said innovative ideas and entrepreneurial capability is always welcomed in MIHAN and Government is promoting these projects through various schemes. He motivated students and enlighten them by sharing his rich experience in the administration and industry. Students enjoyed the lecture and understood the current scenario and upcoming industrial projects in MIHAN which is going to strengthen the economy of Nagpur district of Maharashtra State. Students attended the lecture in large number.

The Guest Lecture was chaired by Dr. Mrs. Prathibha M Siriya (H.O.D & Vice-Principal), and all teachers of Department of Commerce were present Dr. Ravi Rao, Dr. Varsha Panbude, Dr. Durga Puttewar, Dr. Sushil Gadekar, Mrs. Vishakha Dongre, Mr. Sankalp Hadke, Mr. Sumit Sen and Mr. Gaurav Munot. All Teachers and Students of Department of Commerce were present in positively.